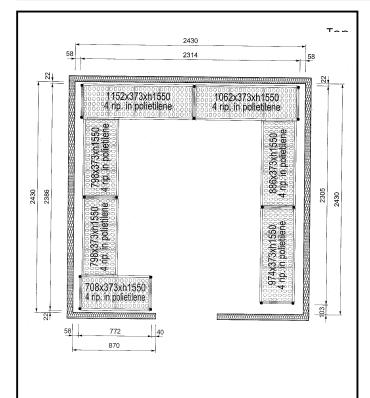

### Stainless Steel Preparation Aluminum Shelving Set for 2430x2430 mm cold rooms

| ITEM #  |  |
|---------|--|
| MODEL # |  |
|         |  |
| NAME #  |  |
| SIS #   |  |
| AIA#    |  |

137103 (CRS2424)

### Item No.

4-level shelving set. Designed for corner installation along the sides of the cold room. Louvered sectional polyethylene shelves (depth=373mm). Aluminium (20 micron) side uprights (height=1550mm). Adjustable feet.

### **Key Information:**

External dimensions, Width:

137103 (CRS2424)708 mmExternal dimensions, Depth:373 mmExternal dimensions, Height:1550 mmMax loading weight:4000 kgNet weight:107 kgUprights2