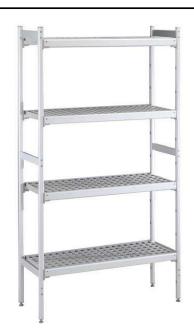

Shelving set, composed of aluminium uprights and 4 polyethylene louvered shelves, for 2430x2430 mm cold rooms

### Item No.

4-level shelving set. Designed for corner installation along the sides of the cold room. Louvered sectional polyethylene shelves (depth=373mm). Aluminium (20 micron) side uprights (height=1550mm). Adjustable feet.

#### Construction

- Uprights and shelf frames constructed entirely in anodized aluminium (20 micron).
- 4 tiers.
- Shelves made by section of polyethylene tablets.
- Sectional polyethylene shelves are dishwasher safe.